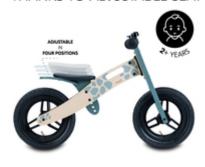

# GROWS WITH THE CHILD THANKS TO ADJUSTABLE SEAT

Thanks to the seat being adjustable into 4 heights, your child can ride comfortably and ergonomically from 2 years up to 20 kg. The perforated leather-look seat provides additional comfort.

### GROWS ALONG THANKS TO ADJUSTABLE SEAT

#### Practical function for a comfortable ride

Thanks to the seat being adjustable into 4 heights, your child can ride comfortably and ergonomically from 2 years up to 20 kg. The perforated leather-look seat provides additional comfort. The 12-inch ball-bearing air wheels provide a pleasant, cushioned ride even on different surfaces. The robust valves are easy to access and convenient to inflate. The rubberised grips with lateral limitations offer your child a good grip as well as additional safety.