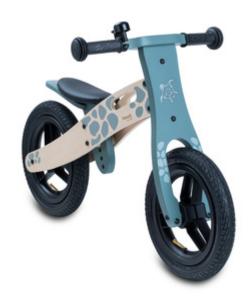

### **BALANCE N RIDE**

### BALANCE N RIDE GROW-ALONG WOODEN BALANCE BIKE WITH AIR WHEELS

#### Balance N Ride - Grow-along wooden balance bike with air wheels

The Balance N Ride is the perfect preparation for riding a bike, as it not only provides your child with lots of fun, but also strengthens the muscles and trains stamina and motor skills. The bell provides additional play fun and allows your child to draw attention to themselves when out and about. Thanks to the integrated recesses in the frame and the light weight, you can easily carry the wheel when your child no longer wants to ride it.