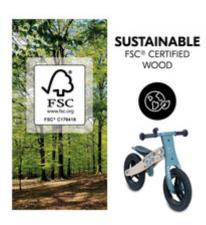

# FSC® CERTIFIED WOOD FOR A HEALTHIER ENVIRONMENT

The balance bike is made of durable wood that derives from FSC®-certified forests. This guarantees sustainable and ecological forest use that protects plants and animals.

#### FSC® certified wood for a healthier environment

The balance bike is made of durable wood that derives from FSC®-certified forests. This guarantees sustainable and ecological forest use that protects plants and animals.