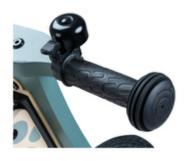

#### BELL ALLOWS MORE FUN AND SAFETY

The bell provides additional play fun and allows your child to draw attention to themselves when out and about.

GOOD GRIP
THANKS TO RUBBERISED HANDLES

## GOOD GRIP THANKS TO RUBBERISED HANDLES

The rubberised grips with lateral limitations offer your child a good grip as well as additional safety.