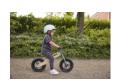

# GROWS WITH THE CHILD THANKS TO ADJUSTABLE SEAT

Thanks to the seat being adjustable into 4 heights, your child can ride comfortably and ergonomically from 2 years up to 20 kg. The perforated leather-look seat provides additional comfort.

#### Practical function for a comfortable ride

Thanks to the seat being adjustable into 4 heights, your child can ride comfortably and ergonomically from 2 years up to 20 kg. The perforated leather-look seat provides additional comfort. The 12-inch ball-bearing air wheels provide a pleasant, cushioned ride even on different surfaces. The robust valves are easy to access and convenient to inflate. The rubberised grips with lateral limitations offer your child a good grip as well as additional safety.