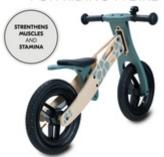

## OPTIMAL PREPARATION FOR RIDING A BIKE

The Balance N Ride is the perfect preparation for riding a bike, as it not only provides your child with lots of fun, but also strengthens the muscles and trains stamina and motor skills.

#### Balance N Ride - Grow-along wooden balance bike with air wheels

The Balance N Ride is the perfect preparation for riding a bike, as it not only provides your child with lots of fun, but also strengthens the muscles and trains stamina and motor skills. The bell provides additional play fun and allows your child to draw attention to themselves when out and about. Thanks to the integrated recesses in the frame and the light weight, you can easily carry the wheel when your child no longer wants to ride it.