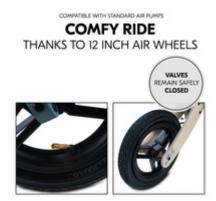

# PLEASANT RIDE THANKS TO PNEUMATIC TYRES

The 12-inch ball-bearing air wheels provide a pleasant, cushioned ride even on different surfaces. The robust valves are easy to access and convenient to inflate.

#### Practical function for a comfortable ride

Thanks to the seat being adjustable into 4 heights, your child can ride comfortably and ergonomically from 2 years up to 20 kg. The perforated leather-look seat provides additional comfort. The 12-inch ball-bearing air wheels provide a pleasant, cushioned ride even on different surfaces. The robust valves are easy to access and convenient to inflate. The rubberised grips with lateral limitations offer your child a good grip as well as additional safety.

Wheels

Wheel type Air wheel

Diameter front/back wheel 12 inch (US)