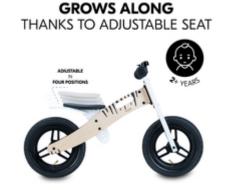

## GROWS WITH THE CHILD THANKS TO ADJUSTABLE SEAT

Thanks to the seat being adjustable into 4 heights, your child can ride comfortably and ergonomically from 2 years up to 20 kg. The perforated leather-look seat provides additional comfort.

#### Practical function for a comfortable ride

Thanks to the seat being adjustable into 4 heights, your child can ride comfortably and ergonomically from 2 years up to 20 kg. The perforated leather-look seat provides additional comfort. The 12-inch ball-bearing air wheels provide a pleasant, cushioned ride even on different surfaces. The robust valves are easy to access and convenient to inflate. The rubberised grips with lateral limitations offer your child a good grip as well as additional safety.