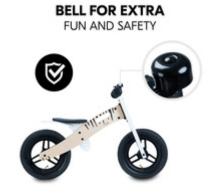

## BELL ALLOWS MORE FUN AND SAFETY

The bell provides additional play fun and allows your child to draw attention to themselves when out and about.