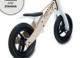

## PLEASANT RIDE THANKS TO PNEUMATIC TYRES

The 12-inch ball-bearing air wheels provide a pleasant, cushioned ride even on different surfaces. The robust valves are easy to access and convenient to inflate.