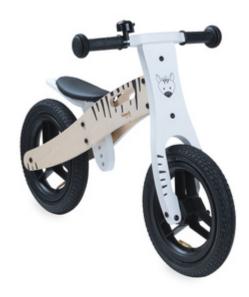

PLAYFUL LEARNING OF BALANCE AND MOTOR SKILLS

/ GROW-ALONG BALANCE BIKE WITH PRACTICAL FUNCTIONS

1

SUSTAINABLE THANKS TO FSC® CERTIFIED WOOD

FOR RIDING A BIKE

### BALANCE N RIDE grow-along wooden balance bike with air wheels

#### Balance N Ride - Grow-along wooden balance bike with air wheels

The Balance N Ride is the perfect preparation for riding a bike, as it not only provides your child with lots of fun, but also strengthens the muscles and trains stamina and motor skills. The bell provides additional play fun and allows your child to draw attention to themselves when out and about. Thanks to the integrated recesses in the frame and the light weight, you can easily carry the wheel when your child no longer wants to ride it.