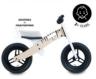

## Product Images

BELL FOR EXTRA FUN AND SAFETY

4 houck

GOOD GRIP THANKS TO RUBBERISED HANDLES

EASY TO CARRY THANKS TO INTEGRATED HANDLE

GROWS ALONG THANKS TO ADJUSTABLE SEAT