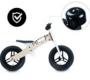

## PLEASANT RIDE THANKS TO PNEUMATIC TYRES

The 12-inch ball-bearing air wheels provide a pleasant, cushioned ride even on different surfaces. The robust valves are easy to access and convenient to inflate.