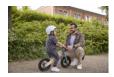

## GROWS WITH THE CHILD THANKS TO ADJUSTABLE SEAT

Thanks to the seat being adjustable into 4 heights, your child can ride comfortably and ergonomically from 2 years up to 20 kg. The perforated leather-look seat provides additional comfort.

#### Practical function for a comfortable ride

Thanks to the seat being adjustable into 4 heights, your child can ride comfortably and ergonomically from 2 years up to 20 kg. The perforated leather-look seat provides additional comfort. The 12-inch ball-bearing air wheels provide a pleasant, cushioned ride even on different surfaces. The robust valves are easy to access and convenient to inflate. The rubberised grips with lateral limitations offer your child a good grip as well as additional safety.