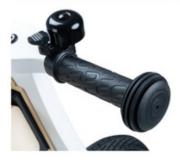

### GOOD GRIP THANKS TO RUBBERISED HANDLES

## GOOD GRIP THANKS TO RUBBERISED HANDLES

The rubberised grips with lateral limitations offer your child a good grip as well as additional safety.