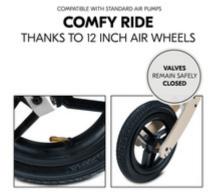

## PLEASANT RIDE THANKS TO PNEUMATIC TYRES

The 12-inch ball-bearing air wheels provide a pleasant, cushioned ride even on different surfaces. The robust valves are easy to access and convenient to inflate.

#### Practical function for a comfortable ride

Thanks to the seat being adjustable into 4 heights, your child can ride comfortably and ergonomically from 2 years up to 20 kg. The perforated leather-look seat provides additional comfort. The 12-inch ball-bearing air wheels provide a pleasant, cushioned ride even on different surfaces. The robust valves are easy to access and convenient to inflate. The rubberised grips with lateral limitations offer your child a good grip as well as additional safety.