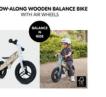

### BALANCE N RIDE grow-along wooden balance bike with air wheels

#### Balance N Ride - Grow-along wooden balance bike with air wheels

The Balance N Ride is the perfect preparation for riding a bike, as it not only provides your child with lots of fun, but also strengthens the muscles and trains stamina and motor skills. The bell provides additional play fun and allows your child to draw attention to themselves when out and about. Thanks to the integrated recesses in the frame and the light weight, you can easily carry the wheel when your child no longer wants to ride it.

#### Practical function for a comfortable ride

Thanks to the seat being adjustable into 4 heights, your child can ride comfortably and ergonomically from 2 years up to 20 kg. The perforated leather-look seat provides additional comfort. The 12-inch ball-bearing air wheels provide a pleasant, cushioned ride even on different surfaces. The robust valves are easy to access and convenient to inflate. The rubberised grips with lateral limitations offer your child a good grip as well as additional safety.