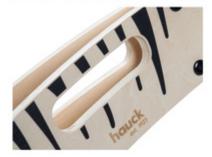

## EASY TO CARRY THANKS TO INTEGRATED HANDLE

Thanks to the integrated recesses in the frame and the light weight, you can easily carry the wheel when your child no longer wants to ride it.

### EASY TO CARRY THANKS TO INTEGRATED HANDLE