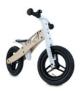

PLAYFUL LEARNING OF BALANCE AND MOTOR SKILLS

/ GROW-ALONG BALANCE BIKE WITH PRACTICAL FUNCTIONS

1

SUSTAINABLE THANKS TO FSC® CERTIFIED WOOD

FOR RIDING A BIKE

## OPTIMAL PREPARATION FOR RIDING A BIKE

The Balance N Ride is the perfect preparation for riding a bike, as it not only provides your child with lots of fun, but also strengthens the muscles and trains stamina and motor skills.

# FSC® CERTIFIED WOOD FOR A HEALTHIER ENVIRONMENT

The balance bike is made of durable wood that derives from FSC®-certified forests. This guarantees sustainable and ecological forest use that protects plants and animals.