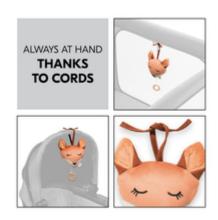

**CUTE ANIMAL FIGURES – SOFT & BABY-FRIENDLY** 

1

**GENTLE LULLABY WITH BEAUTIFUL MELODY** 

1

**ALWAYS TO HAND THANKS TO CORDS** 

# ALWAYS WITH YOU THANKS TO CORDS

Your baby loves their sweet animal friend? With the cords, you can simply hang the music box from the changing table onto the pram or cot. So you always have them with you.

### Always to hand thanks to popper

Your baby loves their cute animal friend? With the cords & popper, you can hang the music box from the changing table, pram or cot. So you always have it to hand.