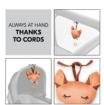

# ALWAYS WITH YOU THANKS TO CORDS

Your baby loves their sweet animal friend? With the cords, you can simply hang the music box from the changing table onto the pram or cot. So you always have them with you.

### Always to hand thanks to popper

Your baby loves their cute animal friend? With the cords & popper, you can hang the music box from the changing table, pram or cot. So you always have it to hand.