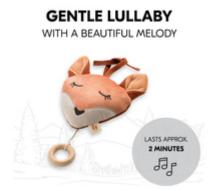

# A GENTLE LULLABY WITH A BEAUTIFUL MELODY

Good evening – good night: Brahms' lullaby, with its gentle melody, has lulled generations of children to sleep. The playing time of roughly 2 minutes is geared to babies.

### A gentle lullaby & beautiful melody

Good evening, good night: Brahms' beautiful lullaby has lulled generations of children to sleep. The playing time of roughly 2 minutes is geared to babies.