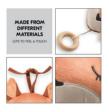

## LOTS TO FEEL AND SENSE

Your baby will discover the world: they can caress, cuddle and hug the Cuddle N Sleep animals. The music box is made of different materials, and your baby can have a good feel of the stitchwork.

#### Lots to sense

Your baby is discovering the world: they can stroke & hug the Cuddle N Sleep animals. The music box is made of different materials, and your baby can have a good feel of the stitchwork.