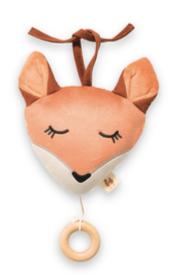

## CUTE ANIMAL FIGURES – SOFT & BABY-FRIENDLY

Fox, jellyfish or turtle say a gentle good night: the sweet animal figures appeal to all babies and toddlers. The musical animals are thus also a beautiful gift for a birth or baptism.

# ALWAYS WITH YOU THANKS TO CORDS

Your baby loves their sweet animal friend? With the cords, you can simply hang the music box from the changing table onto the pram or cot. So you always have them with you.

## WITH MECHANICAL MECHANISM

You can wind up the Cuddle N Sleep music box – over and over again. The removable mechanism works mechanically. So you don't need batteries.

EASY TO WASH