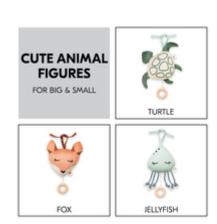

## CUTE ANIMAL FIGURES – SOFT & BABY-FRIENDLY

Fox, jellyfish or turtle say a gentle good night: the sweet animal figures appeal to all babies and toddlers. The musical animals are thus also a beautiful gift for a birth or baptism.