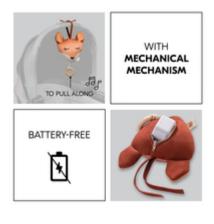

## WITH MECHANICAL MECHANISM

You can wind up the Cuddle N Sleep music box – over and over again. The removable mechanism works mechanically. So you don't need batteries.

EASY TO WASH

### With mechanical mechanism

You can wind up the Cuddle N Sleep music box – over and over again. The removable mechanism works mechanically. So you don't need batteries either.