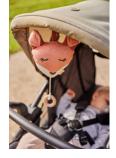

# ALWAYS WITH YOU THANKS TO CORDS

Your baby loves their sweet animal friend? With the cords, you can simply hang the music box from the changing table onto the pram or cot. So you always have them with you.

### Always to hand thanks to popper

Your baby loves their cute animal friend? With the cords & popper, you can hang the music box from the changing table, pram or cot. So you always have it to hand.