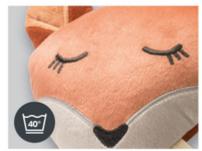

## **EASY TO WASH**

Something always misfires: but you can easily wash this easy-care music box. To do so, just open the zip on the back and take the mechanism out of the cuddly toy.

#### Easy to wash

Something always misfires: but you can easily wash this easy-care music box. To do so, just open the zip at the back and take the mechanism out of the cuddly toy.