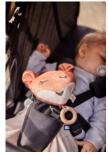

# ALWAYS WITH YOU THANKS TO CORDS

Your baby loves their sweet animal friend? With the cords, you can simply hang the music box from the changing table onto the pram or cot. So you always have them with you.

### Always to hand thanks to popper

Your baby loves their cute animal friend? With the cords & popper, you can hang the music box from the changing table, pram or cot. So you always have it to hand.