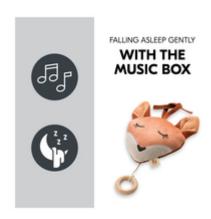

## FALL ASLEEP GENTLY WITH THE MUSIC BOX

A real friend to fall asleep to: with the Cuddle N Sleep music box, your baby will also fall asleep inspired. The plush music box for your child is a sweet and reliable companion at night.

### Fall asleep gently with this music box

A friend to fall asleep to: with the Cuddle N Sleep music box, your baby will fall asleep inspired. The animals are also a sweet gift for births & baptisms.