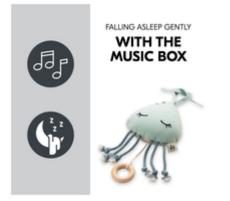

# FALL ASLEEP GENTLY WITH THE MUSIC BOX

A real friend to fall asleep to: with the Cuddle N Sleep music box, your baby will also fall asleep inspired. The plush music box for your child is a sweet and reliable companion at night.

#### Fall asleep gently with this music box

A friend to fall asleep to: with the Cuddle N Sleep music box, your baby will fall asleep inspired. The animals are also a sweet gift for births & baptisms.