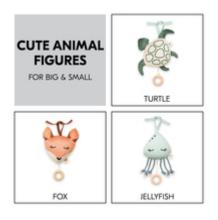

## CUTE ANIMAL FIGURES – SOFT & BABY-FRIENDLY

Fox, jellyfish or turtle say a gentle good night: the sweet animal figures appeal to all babies and toddlers. The musical animals are thus also a beautiful gift for a birth or baptism.