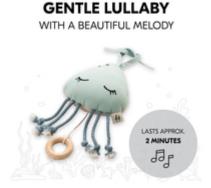

# A GENTLE LULLABY WITH A BEAUTIFUL MELODY

Good evening – good night: Brahms' lullaby, with its gentle melody, has lulled generations of children to sleep. The playing time of roughly 2 minutes is geared to babies.

#### A gentle lullaby & beautiful melody

Good evening, good night: Brahms' beautiful lullaby has lulled generations of children to sleep. The playing time of roughly 2 minutes is geared to babies.