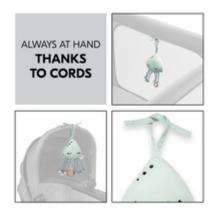

# ALWAYS WITH YOU THANKS TO CORDS

Your baby loves their sweet animal friend? With the cords, you can simply hang the music box from the changing table onto the pram or cot. So you always have them with you.

#### Always to hand thanks to popper

Your baby loves their cute animal friend? With the cords & popper, you can hang the music box from the changing table, pram or cot. So you always have it to hand.