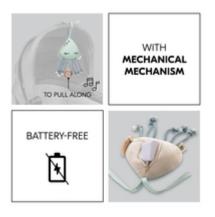

## WITH MECHANICAL MECHANISM

You can wind up the Cuddle N Sleep music box – over and over again. The removable mechanism works mechanically. So you don't need batteries.

EASY TO WASH

#### With mechanical mechanism

You can wind up the Cuddle N Sleep music box – over and over again. The removable mechanism works mechanically. So you don't need batteries either.