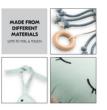

# LOTS TO FEEL AND SENSE

Your baby will discover the world: they can caress, cuddle and hug the Cuddle N Sleep animals. The music box is made of different materials, and your baby can have a good feel of the stitchwork.

#### Lots to sense

Your baby is discovering the world: they can stroke & hug the Cuddle N Sleep animals. The music box is made of different materials, and your baby can have a good feel of the stitchwork.