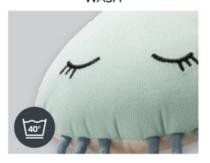

## EASY TO WASH

Something always misfires: but you can easily wash this easy-care music box. To do so, just open the zip on the back and take the mechanism out of the cuddly toy.

#### Easy to wash

Something always misfires: but you can easily wash this easy-care music box. To do so, just open the zip at the back and take the mechanism out of the cuddly toy.