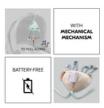

## WITH MECHANICAL MECHANISM

You can wind up the Cuddle N Sleep music box – over and over again. The removable mechanism works mechanically. So you don't need batteries.

EASY TO WASH

#### With mechanical mechanism

You can wind up the Cuddle N Sleep music box – over and over again. The removable mechanism works mechanically. So you don't need batteries either.