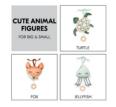

## CUTE ANIMAL FIGURES – SOFT & BABY-FRIENDLY

Fox, jellyfish or turtle say a gentle good night: the sweet animal figures appeal to all babies and toddlers. The musical animals are thus also a beautiful gift for a birth or baptism.