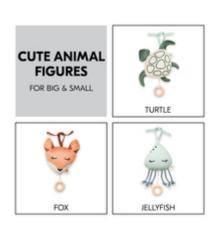

## CUTE ANIMAL FIGURES – SOFT & BABY-FRIENDLY

Fox, jellyfish or turtle say a gentle good night: the sweet animal figures appeal to all babies and toddlers. The musical animals are thus also a beautiful gift for a birth or baptism.