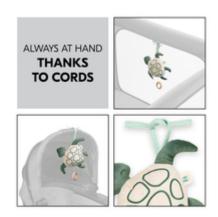

# ALWAYS WITH YOU THANKS TO CORDS

Your baby loves their sweet animal friend? With the cords, you can simply hang the music box from the changing table onto the pram or cot. So you always have them with you.

### Always to hand thanks to popper

Your baby loves their cute animal friend? With the cords & popper, you can hang the music box from the changing table, pram or cot. So you always have it to hand.