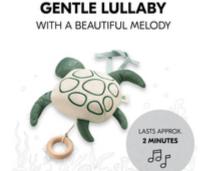

# A GENTLE LULLABY WITH A BEAUTIFUL MELODY

Good evening – good night: Brahms' lullaby, with its gentle melody, has lulled generations of children to sleep. The playing time of roughly 2 minutes is geared to babies.