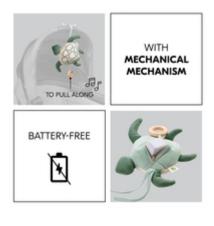

### WITH MECHANICAL MECHANISM

You can wind up the Cuddle N Sleep music box – over and over again. The removable mechanism works mechanically. So you don't need batteries.

### With mechanical mechanism

You can wind up the Cuddle N Sleep music box – over and over again. The removable mechanism works mechanically. So you don't need batteries either.