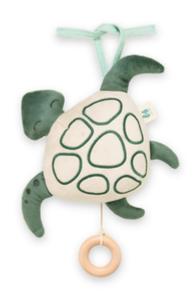

**CUTE ANIMAL FIGURES – SOFT & BABY-FRIENDLY** 

1

**GENTLE LULLABY WITH BEAUTIFUL MELODY** 

1

**ALWAYS TO HAND THANKS TO CORDS** 







## FALL ASLEEP GENTLY WITH THE MUSIC BOX

A real friend to fall asleep to: with the Cuddle N Sleep music box, your baby will also fall asleep inspired. The plush music box for your child is a sweet and reliable companion at night.

## CUTE ANIMAL FIGURES – SOFT & BABY-FRIENDLY

Fox, jellyfish or turtle say a gentle good night: the sweet animal figures appeal to all babies and toddlers. The musical animals are thus also a beautiful gift for a birth or baptism.





# A GENTLE LULLABY WITH A BEAUTIFUL MELODY

Good evening – good night: Brahms' lullaby, with its gentle melody, has lulled generations of children to sleep. The playing time of roughly 2 minutes is geared to babies.



## LOTS TO FEEL AND SENSE

Your baby will discover the world: they can caress, cuddle and hug the Cuddle N