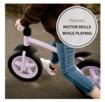

## **Product Images**

The Super Rider 12 from hauck is a light beginner's bike. The balance bike combines solid design and immediate riding pleasure for children aged 2-4 years. It trains the motor skills, the sense of balance and the endurance of the child and enables a smooth transition to the bicycle without support wheels.