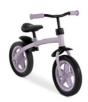

## **Product Images**

The Super Rider 12 from hauck is a light beginner's bike. The balance bike combines solid design and immediate riding pleasure for children aged 2-4 years. It trains the motor skills, the sense of balance and the endurance of the child and enables a smooth transition to the bicycle without support wheels.

Active in all weather. The Super Rider 12 is a 12" balance bike for active children.

Side-reinforced handles, EVA tires and fenders offer optimum comfort in all weather conditions.

The saddle and handlebar are height adjustable and can therefore be adapted to the size of the child.