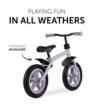

Active in all weather. The Super Rider 12 is a 12" balance bike for active children.

Side-reinforced handles, EVA tires and fenders offer optimum comfort in all weather conditions.

The saddle and handlebar are height adjustable and can therefore be adapted to the size of the child.