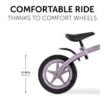

Active in all weather. The Super Rider 12 is a 12" balance bike for active children.

Side-reinforced handles, EVA tires and fenders offer optimum comfort in all weather conditions.

The saddle and handlebar are height adjustable and can therefore be adapted to the size of the child.