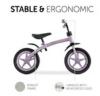

Active in all weather. The Super Rider 12 is a 12" balance bike for active children.

Side-reinforced handles, EVA tires and fenders offer optimum comfort in all weather conditions.

The saddle and handlebar are height adjustable and can therefore be adapted to the size of the child.