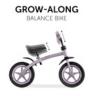

Active in all weather. The Super Rider 12 is a 12" balance bike for active children.

Side-reinforced handles, EVA tires and fenders offer optimum comfort in all weather conditions.

The saddle and handlebar are height adjustable and can therefore be adapted to the size of the child.

Thanks to its low weight of only 7.1 lb, the balance bike for children can be easily carried.