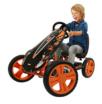

## **Product Images**

Lifestyle Images

The Speedster by hauck was designed as a beginners' pedal car. The low weight, sporty design, trendy colours and large front plate make the Speedster a full-on fun-mobile for boys and girls aged 4 and over. As well as training strength, stamina and reactions, this go-kart is a fun way to teach the rules of the road, and even reverse parking. To keep the speed under control, the easily operated handbrake works on both rear wheels for optimum safety. The bucket seat has a comfortable backrest and can be adjusted to suit the child's leg length.

Features:

- Robust tubular steel frame
- Large front plate
- EVA plastic wheels Ø 25.3 cm (10")
- Handbrake for both rear wheels
- Adjustable bucket seat
- Length from centre of seat to pedal (foremost setting):
- forward position: 44 cm (17.3 in), back position: 51 cm (20.1 in)
- Weight: 8.7 kg (19.2 lbs)
- Dimensions (L/W/H): 41.7 x 20.1 x 23.2 in
- Maximum load: 50 kg (110 lbs)
- 4-8 years (90-110 cm / 34.4 43.3 in)