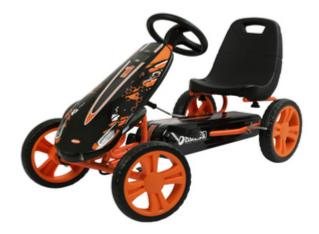

## **Product Images**

Lifestyle Images

The Speedster by hauck was designed as a beginners' pedal car. The low weight, sporty design, trendy colours and large front plate make the Speedster a full-on fun-mobile for boys and girls aged 4 and over. As well as training strength, stamina and reactions, this go-kart is a fun way to teach the rules of the road, and even reverse parking. To keep the speed under control, the easily operated handbrake works on both rear wheels for optimum safety. The bucket seat has a comfortable backrest and can be adjusted to suit the child's leg length.

Features:

- Robust tubular steel frame
- Large front plate
- EVA plastic wheels Ø 25.3 cm (10")
- Handbrake for both rear wheels
- Adjustable bucket seat
- Length from centre of seat to pedal (foremost setting):
- forward position: 44 cm (17.3 in), back position: 51 cm (20.1 in)
- Weight: 8.7 kg (19.2 lbs)
- Dimensions (L/W/H): 41.7 x 20.1 x 23.2 in
- Maximum load: 50 kg (110 lbs)
- 4-8 years (90-110 cm / 34.4 43.3 in)