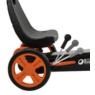

## **Product Images**

Lifestyle Images

The Speedster by hauck was designed as a beginners' pedal car. The low weight, sporty design, trendy colours and large front plate make the Speedster a full-on fun-mobile for boys and girls aged 4 and over. As well as training strength, stamina and reactions, this go-kart is a fun way to teach the rules of the road, and even reverse parking. To keep the speed under control, the easily operated handbrake works on both rear wheels for optimum safety. The bucket seat has a comfortable backrest and can be adjusted to suit the child's leg length.

Features:

- Robust tubular steel frame
- Large front plate
- EVA plastic wheels Ø 25.3 cm (10")
- Handbrake for both rear wheels
- Adjustable bucket seat
- Length from centre of seat to pedal (foremost setting):
- forward position: 44 cm (17.3 in), back position: 51 cm (20.1 in)
- Weight: 8.7 kg (19.2 lbs)
- Dimensions (L/W/H): 41.7 x 20.1 x 23.2 in
- Maximum load: 50 kg (110 lbs)
- 4-8 years (90-110 cm / 34.4 43.3 in)