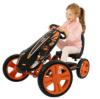

## **Product Images**

Lifestyle Images

The Speedster by hauck was designed as a beginners' pedal car. The low weight, sporty design, trendy colours and large front plate make the Speedster a full-on fun-mobile for boys and girls aged 4 and over. As well as training strength, stamina and reactions, this go-kart is a fun way to teach the rules of the road, and even reverse parking. To keep the speed under control, the easily operated handbrake works on both rear wheels for optimum safety. The bucket seat has a comfortable backrest and can be adjusted to suit the child's leg length.

Features:

- Robust tubular steel frame
- Large front plate
- EVA plastic wheels Ø 25.3 cm (10")
- Handbrake for both rear wheels
- Adjustable bucket seat
- Length from centre of seat to pedal (foremost setting):
- forward position: 44 cm (17.3 in), back position: 51 cm (20.1 in)
- Weight: 8.7 kg (19.2 lbs)
- Dimensions (L/W/H): 41.7 x 20.1 x 23.2 in
- Maximum load: 50 kg (110 lbs)
- 4-8 years (90-110 cm / 34.4 43.3 in)