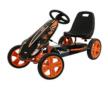

## **Product Images**

Lifestyle Images

The Speedster by hauck was designed as a beginners' pedal car. The low weight, sporty design, trendy colours and large front plate make the Speedster a full-on fun-mobile for boys and girls aged 4 and over. As well as training strength, stamina and reactions, this go-kart is a fun way to teach the rules of the road, and even reverse parking. To keep the speed under control, the easily operated handbrake works on both rear wheels for optimum safety. The bucket seat has a comfortable backrest and can be adjusted to suit the child's leg length.

Features:

- Robust tubular steel frame
- Large front plate
- EVA plastic wheels Ø 25.3 cm (10")
- Handbrake for both rear wheels
- Adjustable bucket seat
- Length from centre of seat to pedal (foremost setting):
- forward position: 44 cm (17.3 in), back position: 51 cm (20.1 in)
- Weight: 8.7 kg (19.2 lbs)
- Dimensions (L/W/H): 41.7 x 20.1 x 23.2 in
- Maximum load: 50 kg (110 lbs)
- 4-8 years (90-110 cm / 34.4 43.3 in)