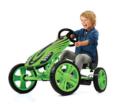

#### SPEEDSTER

**GROW-ALONG PEDEAL CAR WITH EVA WHEELS** 

The Speedster by hauck was designed as a beginners' pedal car. The low weight, sporty design, trendy colours and large front plate make the Speedster a full-on fun-mobile for boys and girls aged 4 and over. As well as training strength, stamina and reactions, this go-kart is a fun way to teach the rules of the road, and even reverse parking. To keep the speed under control, the easily operated handbrake works on both rear wheels for optimum safety. The bucket seat has a comfortable backrest and can be adjusted to suit the child's leg length.

forward position: 44 cm (17.3 in), back position: 51 cm (20.1 in)

- Weight: 8.7 kg (19.2 lbs)
- Dimensions (L/W/H): 41.7 x 20.1 x 23.2 in
- Maximum load: 50 kg (110 lbs)
- 4-8 years (90-110 cm / 34.4 43.3 in)