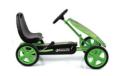

#### SPEEDSTER

**GROW-ALONG PEDEAL CAR WITH EVA WHEELS** 

The Speedster by hauck was designed as a beginners' pedal car. The low weight, sporty design, trendy colours and large front plate make the Speedster a full-on fun-mobile for boys and girls aged 4 and over. As well as training strength, stamina and reactions, this go-kart is a fun way to teach the rules of the road, and even reverse parking. To keep the speed under control, the easily operated handbrake works on both rear wheels for optimum safety. The bucket seat has a comfortable backrest and can be adjusted to suit the child's leg length.

#### Features:

- Robust tubular steel frame
- · Large front plate
- EVA plastic wheels Ø 25.3 cm (10")
- Handbrake for both rear wheels
- Adjustable bucket seat
- Length from centre of seat to pedal (foremost setting):