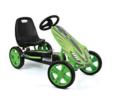

#### SPEEDSTER

**GROW-ALONG PEDEAL CAR WITH EVA WHEELS** 

The Speedster by hauck was designed as a beginners' pedal car. The low weight, sporty design, trendy colours and large front plate make the Speedster a full-on fun-mobile for boys and girls aged 4 and over. As well as training strength, stamina and reactions, this go-kart is a fun way to teach the rules of the road, and even reverse parking. To keep the speed under control, the easily operated handbrake works on both rear wheels for optimum safety. The bucket seat has a comfortable backrest and can be adjusted to suit the child's leg length.

#### Features:

- Robust tubular steel frame
- · Large front plate
- EVA plastic wheels Ø 25.3 cm (10")
- Handbrake for both rear wheels
- Adjustable bucket seat
- Length from centre of seat to pedal (foremost setting):