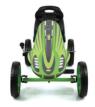

#### SPEEDSTER

**GROW-ALONG PEDEAL CAR WITH EVA WHEELS** 

The Speedster by hauck was designed as a beginners' pedal car. The low weight, sporty design, trendy colours and large front plate make the Speedster a full-on fun-mobile for boys and girls aged 4 and over. As well as training strength, stamina and reactions, this go-kart is a fun way to teach the rules of the road, and even reverse parking. To keep the speed under control, the easily operated handbrake works on both rear wheels for optimum safety. The bucket seat has a comfortable backrest and can be adjusted to suit the child's leg length.

#### Features:

- Robust tubular steel frame
- · Large front plate
- EVA plastic wheels Ø 25.3 cm (10")
- Handbrake for both rear wheels
- Adjustable bucket seat
- Length from centre of seat to pedal (foremost setting):