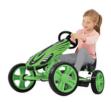

#### SPEEDSTER

**GROW-ALONG PEDEAL CAR WITH EVA WHEELS** 

The Speedster by hauck was designed as a beginners' pedal car. The low weight, sporty design, trendy colours and large front plate make the Speedster a full-on fun-mobile for boys and girls aged 4 and over. As well as training strength, stamina and reactions, this go-kart is a fun way to teach the rules of the road, and even reverse parking. To keep the speed under control, the easily operated handbrake works on both rear wheels for optimum safety. The bucket seat has a comfortable backrest and can be adjusted to suit the child's leg length.