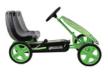

#### SPEEDSTER

**GROW-ALONG PEDEAL CAR WITH EVA WHEELS** 

The Speedster by hauck was designed as a beginners' pedal car. The low weight, sporty design, trendy colours and large front plate make the Speedster a full-on fun-mobile for boys and girls aged 4 and over. As well as training strength, stamina and reactions, this go-kart is a fun way to teach the rules of the road, and even reverse parking. To keep the speed under control, the easily operated handbrake works on both rear wheels for optimum safety. The bucket seat has a comfortable backrest and can be adjusted to suit the child's leg length.

#### Features:

- Robust tubular steel frame
- · Large front plate
- EVA plastic wheels Ø 25.3 cm (10")
- Handbrake for both rear wheels
- Adjustable bucket seat
- Length from centre of seat to pedal (foremost setting):