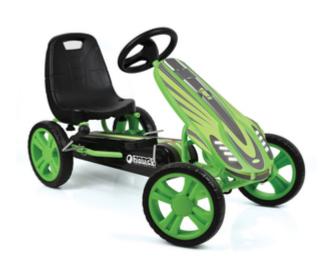

#### SPEEDSTER

**GROW-ALONG PEDEAL CAR WITH EVA WHEELS** 

The Speedster by hauck was designed as a beginners' pedal car. The low weight, sporty design, trendy colours and large front plate make the Speedster a full-on fun-mobile for boys and girls aged 4 and over. As well as training strength, stamina and reactions, this go-kart is a fun way to teach the rules of the road, and even reverse parking. To keep the speed under control, the easily operated handbrake works on both rear wheels for optimum safety. The bucket seat has a comfortable backrest and can be adjusted to suit the child's leg length.

#### Features:

- Robust tubular steel frame
- · Large front plate
- EVA plastic wheels Ø 25.3 cm (10")
- Handbrake for both rear wheels
- Adjustable bucket seat
- Length from centre of seat to pedal (foremost setting):