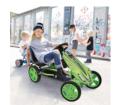

#### SPEEDSTER

**GROW-ALONG PEDEAL CAR WITH EVA WHEELS** 

The Speedster by hauck was designed as a beginners' pedal car. The low weight, sporty design, trendy colours and large front plate make the Speedster a full-on fun-mobile for boys and girls aged 4 and over. As well as training strength, stamina and reactions, this go-kart is a fun way to teach the rules of the road, and even reverse parking. To keep the speed under control, the easily operated handbrake works on both rear wheels for optimum safety. The bucket seat has a comfortable backrest and can be adjusted to suit the child's leg length.

#### Features:

- Robust tubular steel frame
- · Large front plate
- EVA plastic wheels Ø 25.3 cm (10")
- Handbrake for both rear wheels
- Adjustable bucket seat
- Length from centre of seat to pedal (foremost setting):