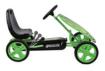

#### SPEEDSTER

**GROW-ALONG PEDEAL CAR WITH EVA WHEELS** 

The Speedster by hauck was designed as a beginners' pedal car. The low weight, sporty design, trendy colours and large front plate make the Speedster a full-on fun-mobile for boys and girls aged 4 and over. As well as training strength, stamina and reactions, this go-kart is a fun way to teach the rules of the road, and even reverse parking. To keep the speed under control, the easily operated handbrake works on both rear wheels for optimum safety. The bucket seat has a comfortable backrest and can be adjusted to suit the child's leg length.

#### Features:

- Robust tubular steel frame
- · Large front plate
- EVA plastic wheels Ø 25.3 cm (10")
- Handbrake for both rear wheels
- Adjustable bucket seat
- Length from centre of seat to pedal (foremost setting):