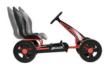

## CYCLONE GO-KART FOR KIDS AGED 4 YEARS

The Go-Kart Cyclone from hauck is easy to handle and suitable for children ages 4 and up. The large front cover in a race design underscores the sporty character. Large 12" wheels and the high seat position make for instant driving enjoyment. So that the tempo is always under control, the easy-to-use hand brake works on both rear wheels and therefore offers ideal safety. The bucket seat is adjustable and has a comfortable backrest.

#### Features:

- Rugged tubular steel frame
- Large front cover in a race design
- 12" EVA foam plastic wheels Ø 11.5 in
- Hand brake for both rear wheels
- Adjustable bucket seat
- Length of seat centre to the pedal (forward-most setting):
- Front position: 18.9 in, rear position: 22 in
- Weight: 10.28 kg (22.7 lbs)
- Dimensions (L/W/H): 46.1 x 20.5 x 28.3 in
- Maximum capacity: 55 kg (121 lbs)
- For ages 4-10