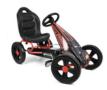

## CYCLONE GO-KART FOR KIDS AGED 4 YEARS

The Go-Kart Cyclone from hauck is easy to handle and suitable for children ages 4 and up. The large front cover in a race design underscores the sporty character. Large 12" wheels and the high seat position make for instant driving enjoyment. So that the tempo is always under control, the easy-to-use hand brake works on both rear wheels and therefore offers ideal safety. The bucket seat is adjustable and has a comfortable backrest.

#### Features:

- Rugged tubular steel frame
- Large front cover in a race design
- 12" EVA foam plastic wheels Ø 11.5 in
- Hand brake for both rear wheels
- Adjustable bucket seat
- Length of seat centre to the pedal (forward-most setting):
- Front position: 18.9 in, rear position: 22 in
- Weight: 10.28 kg (22.7 lbs)
- Dimensions (L/W/H): 46.1 x 20.5 x 28.3 in
- Maximum capacity: 55 kg (121 lbs)
- For ages 4-10