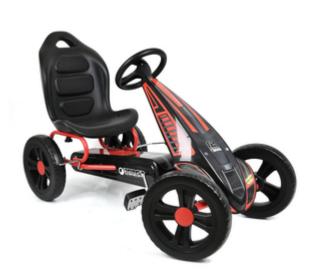

## CYCLONE GO-KART FOR KIDS AGED 4 YEARS

The Go-Kart Cyclone from hauck is easy to handle and suitable for children ages 4 and up. The large front cover in a race design underscores the sporty character. Large 12" wheels and the high seat position make for instant driving enjoyment. So that the tempo is always under control, the easy-to-use hand brake works on both rear wheels and therefore offers ideal safety. The bucket seat is adjustable and has a comfortable backrest.

#### Features:

- Rugged tubular steel frame
- Large front cover in a race design
- 12" EVA foam plastic wheels Ø 11.5 in
- Hand brake for both rear wheels
- Adjustable bucket seat
- Length of seat centre to the pedal (forward-most setting):
- Front position: 18.9 in, rear position: 22 in
- Weight: 10.28 kg (22.7 lbs)
- Dimensions (L/W/H): 46.1 x 20.5 x 28.3 in
- Maximum capacity: 55 kg (121 lbs)
- For ages 4-10