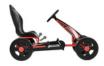

## CYCLONE GO-KART FOR KIDS AGED 4 YEARS

The Go-Kart Cyclone from hauck is easy to handle and suitable for children ages 4 and up. The large front cover in a race design underscores the sporty character. Large 12" wheels and the high seat position make for instant driving enjoyment. So that the tempo is always under control, the easy-to-use hand brake works on both rear wheels and therefore offers ideal safety. The bucket seat is adjustable and has a comfortable backrest.

#### Features:

- Rugged tubular steel frame
- Large front cover in a race design
- 12" EVA foam plastic wheels Ø 11.5 in
- Hand brake for both rear wheels
- Adjustable bucket seat
- Length of seat centre to the pedal (forward-most setting):
- Front position: 18.9 in, rear position: 22 in
- Weight: 10.28 kg (22.7 lbs)
- Dimensions (L/W/H): 46.1 x 20.5 x 28.3 in
- Maximum capacity: 55 kg (121 lbs)
- For ages 4-10