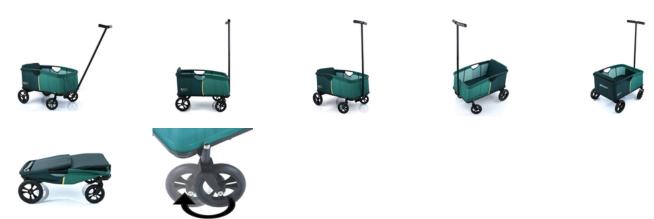

#### Product Images

The Eco Light from hauck is a versatile transport vehicle. The construction of solid steel tubing, profiled plastic bottom, and durable quality fabric allows a maximum capacity of 50 kg, for transporting of one child. A seat cushion with backrest is included for snuggling into. With its low centre of gravity, the Eco Light is tilt-proof and equally suitable for transport of luggage, beach gear, or shopping purchases. The tow bar is hydraulically sprung and thus prevents the risk of tripping when not in use. For transport in small trunks, the tow bar is removed and the tub folded flat by releasing the side clamps.

Features

- Rugged tubular steel frame
- Stable plastic bottom
- · Low centre of gravity
- Front wheels: 5.5" swivel wheels with EVA foam tires, Ø 13.5 cm
- $\bullet$  Back wheels: 7,5" wheels with EVA foam tires, Ø 17.5 cm
- Foldable
- Hydraulically sprung, removable tow bar
- Non-slip handle
- Removable seat cushion for one child
- Storage pocket on the inside
- Weight: 5.6 kg (11.0 lb)
- With drawbar (L/WH): 70.5 x 50.5 x 109.5 cm
- $\bullet$  Without drawbar (L/WH): 70.5 x 50.5 x 44.5 cm
- Folded without drawbar (L/WH): 70.5 x 50.5 x 23.5 cm
- Reclining surface (L/WH): 62 x 39 x 27 cm
- Maximum capacity: 50 kg (110 lb)
- For ages 2 and up