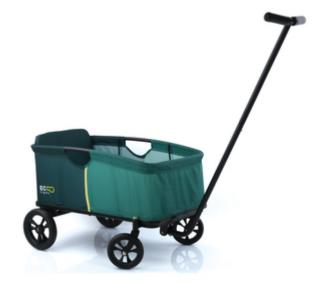

#### Product Images

The Eco Light from hauck is a versatile transport vehicle. The construction of solid steel tubing, profiled plastic bottom, and durable quality fabric allows a maximum capacity of 50 kg, for transporting of one child. A seat cushion with backrest is included for snuggling into. With its low centre of gravity, the Eco Light is tilt-proof and equally suitable for transport of luggage, beach gear, or shopping purchases. The tow bar is hydraulically sprung and thus prevents the risk of tripping when not in use. For transport in small trunks, the tow bar is removed and the tub folded flat by releasing the side clamps.

Features

- Rugged tubular steel frame
- Stable plastic bottom
- · Low centre of gravity
- Front wheels: 5.5" swivel wheels with EVA foam tires, Ø 13.5 cm
- $\bullet$  Back wheels: 7,5" wheels with EVA foam tires, Ø 17.5 cm
- Foldable
- Hydraulically sprung, removable tow bar
- Non-slip handle
- Removable seat cushion for one child
- Storage pocket on the inside
- Weight: 5.6 kg (11.0 lb)
- With drawbar (L/WH): 70.5 x 50.5 x 109.5 cm
- $\bullet$  Without drawbar (L/WH): 70.5 x 50.5 x 44.5 cm
- Folded without drawbar (L/WH): 70.5 x 50.5 x 23.5 cm
- Reclining surface (L/WH): 62 x 39 x 27 cm
- Maximum capacity: 50 kg (110 lb)
- For ages 2 and up